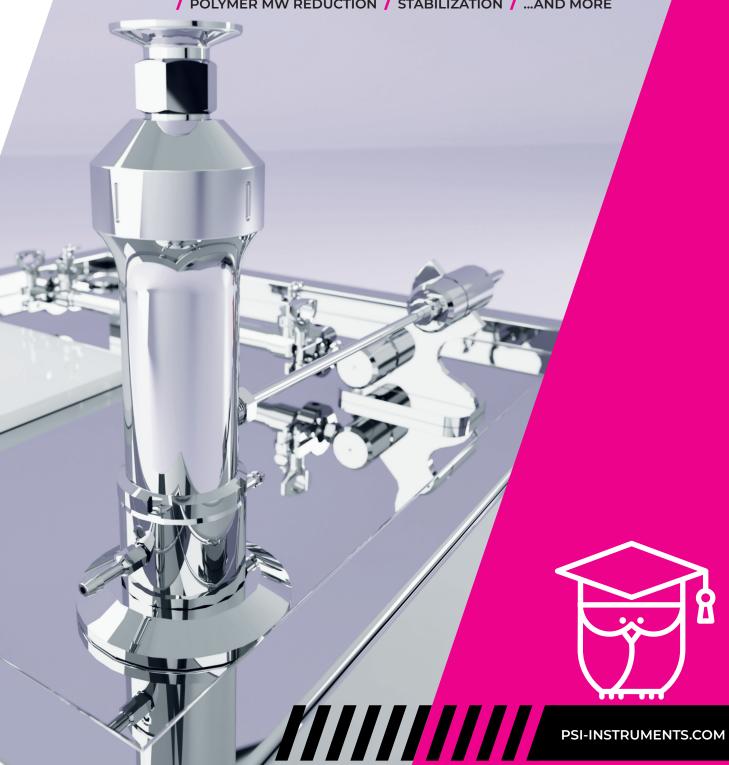

# THE HIGH-PRESSURE HOMOGENIZERS EDU **HIGH-PRESSURE**

/ CELL-DISRUPTION / DEAGGLOMERATION / DISPERSIONS

/ EMULSIONS / LIPOSOMES / PARTICLE SIZE REDUCTION

/ POLYMER MW REDUCTION / STABILIZATION / ...AND MORE

## **PSI-EDU**

- / up to 2068 bar
- / up to 50Hz 20 L/h 60Hz 23 L/h
- / less than 67 dBA
- / small footprint

**FOOTPRINT** W×L×H 650×900×1126 mm

### **MAX PRESSURE**

2068 bar