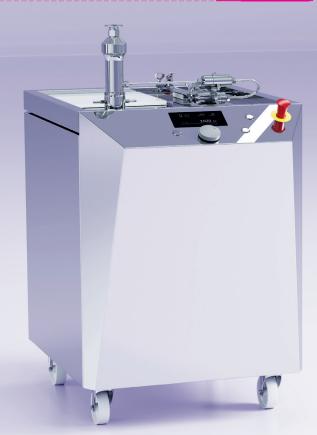

## **PSI-EDU**

- / up to 2068 bar
- / up to 50Hz 20 L/h 60Hz 23 L/h
- / less than 67 dBA
- / small footprint

**FOOTPRINT** W×L×H 650×900×1126 mm

#### **POWER**

3×380V 50Hz, 3×400V 50Hz 3×220V 60Hz, 3×480V 60Hz

## WEIGHT

155 kg

## **FLOWRATE**

**50Hz** 20 L/h **60Hz** 23 L/h

### **MAX PRESSURE**

2068 bar

## LET YOUR PROJECTS TAKE OFF WITH PSI HOMOGENIZERS.

**Same as a PSI 20** except for the price the **EDU** program is open to most educational institutions.

Please call your local distributors to see if you qualify.